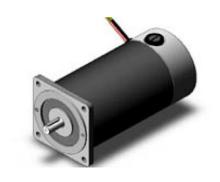

## **PM DC Motor**

# **90ZY Series**

#### **General Specifications**

 $\begin{array}{lll} \mbox{Insulation Class} & \mbox{B 130°C/F 155°C} \\ \mbox{Operating Temperature Range} & -5°C \sim +50°C \\ \mbox{Environment Temperature} & 20°C \pm 2°C \\ \mbox{Environment Humidity} & 65\% \pm 5\% \mbox{RH} \\ \mbox{Protection} & \mbox{IP00} \\ \end{array}$ 

Installation IMB14/IMB3/IMB5 Choose Components Magnetic Encoder

Customized solutions on request.





#### **Electrical Specifications**

| Model       | Rated<br>Voltage<br>VDC | No-load<br>Speed<br>rpm | No-load<br>Current | Rated<br>Speed<br>rpm | Rated<br>Current<br>A | Rated<br>Torque<br>mNm | Rated<br>Power<br>W | Length L |
|-------------|-------------------------|-------------------------|--------------------|-----------------------|-----------------------|------------------------|---------------------|----------|
| 90ZY12-001  | 12                      | 3200                    | 2                  | 2400                  | 25                    | 800                    | 200                 | 140      |
| 90ZY180-001 | 180                     | 3000                    | 0.13               | 2400                  | 1.6                   | 750                    | 188