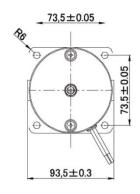

12                      | 3200                    | 2                  | 2400                  | 25                    | 800                    | 200                 | 140      |
| 90ZY180-001 | 180                     | 3000                    | 0.13               | 2400                  | 1.6                   | 750                    | 188                 | 140      |
| 90ZY36-001  | 36                      | 3000                    | 0.5                | 2400                  | 10.5                  | 1000                   | 250                 | 175      |
| 90ZY48-001  | 48                      | 1600                    | 0.5                | 1350                  | 3.5                   | 800                    | 115                 | 175      |

### **Mechanical Dimensions**