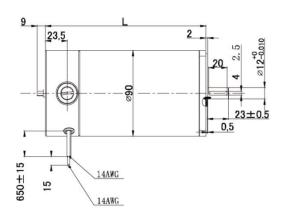

| 12                      | 3200                    | 2                  | 2400                  | 25                    | 800                    | 200                 | 140      |
| 90ZY180-001 | 180                     | 3000                    | 0.13               | 2400                  | 1.6                   | 750                    | 188                 | 140      |
| 90ZY36-001  | 36                      | 3000                    | 0.5                | 2400                  | 10.5                  | 1000                   | 250                 | 175      |
| 90ZY48-001  | 48                      | 1600                    | 0.5                | 1350                  | 3.5                   | 800                    | 115                 | 175      |

### **Mechanical Dimensions**