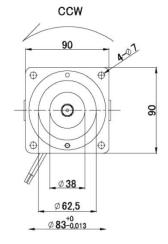

| 12                      | 3200                    | 2                  | 2400                  | 25                    | 800                    | 200                 | 140      |
| 90ZY180-001 | 180                     | 3000                    | 0.13               | 2400                  | 1.6                   | 750                    | 188                 | 140      |
| 90ZY36-001  | 36                      | 3000                    | 0.5                | 2400                  | 10.5                  | 1000                   | 250                 | 175      |
| 90ZY48-001  | 48                      | 1600                    | 0.5                | 1350                  | 3.5                   | 800                    | 115                 | 175      |

### **Mechanical Dimensions**